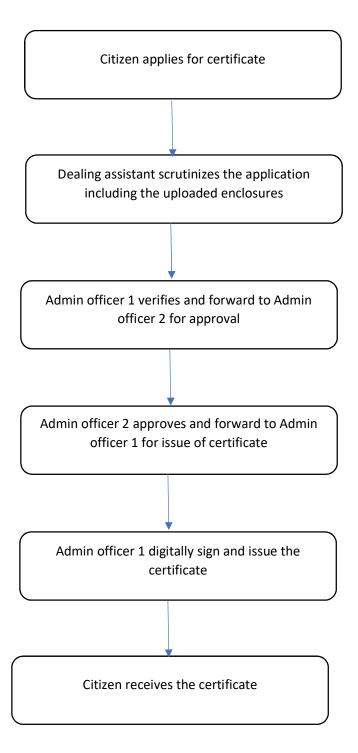

|
|                                                                                      | Word verification                                                                             |                                                       |
|                                                                                      | Vt 841                                                                                        |                                                       |
|                                                                                      | Please enter the characters shown al                                                          | bove                                                  |

#### **Process Flow**