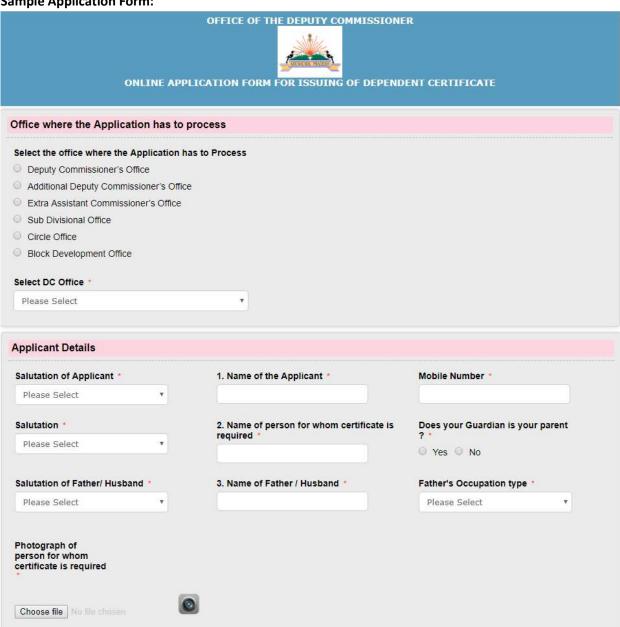

#### Sample Application Form:

| 6. Permanent Address                                                                 |                                                                                               |                                                       |
|--------------------------------------------------------------------------------------|-----------------------------------------------------------------------------------------------|-------------------------------------------------------|
| Village / Sector / Colony *                                                          | Post Office *                                                                                 | Police Station                                        |
| State *                                                                              | District *                                                                                    | Circle Office                                         |
| Please Select ▼                                                                      | Please Select ▼                                                                               | Please Select ▼                                       |
| THIS LABLE IS GOING TO HIDE  If The Present Address is Same as Permanent Address     |                                                                                               |                                                       |
| 7. Present Address                                                                   |                                                                                               |                                                       |
| Village / Sector / Colony                                                            | Post Office                                                                                   | Police Station                                        |
|                                                                                      |                                                                                               |                                                       |
| State * Please Select                                                                | District  Please Select ▼                                                                     | Circle office  Please Select                          |
| Certificate Related Details  8. Purpose for which Certificate is Required *          |                                                                                               |                                                       |
| Nequileu                                                                             |                                                                                               |                                                       |
| Declaration                                                                          |                                                                                               |                                                       |
| I do hereby declare that the above par<br>statement / information shall be liable fo | ticulars are true and correct to the best of<br>r any action under appropriate section of law | my knowledge and belief and in case of any fals<br>v. |
| I Agree *                                                                            |                                                                                               |                                                       |
|                                                                                      | Word verification                                                                             |                                                       |
|                                                                                      | Vt 841                                                                                        |                                                       |
|                                                                                      | Please enter the characters shown al                                                          | bove                                                  |