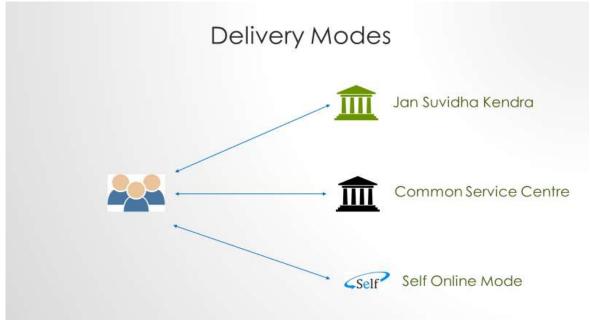

## 2. Following are Delivery Modes:

- 3. Login: If applicant is new user, register yourself under this application by providing your Address, Mobile Number, email ID etc,. Activation link will send on the email ID.
- 4. Applicant can Apply for the desired service at respective DC Office by entering basic details and uploading Supporting Documents.
- 5. Make payment using any of the payment method (Debit Card, Net-Banking).
- 6. Applicant can Track the current status of Application by clicking "**Tracking**" link at Home Page.
- 7. Digitally Signed Certificate delivered in your Service-Plus Account.

### **Delivery of eService through Service-Plus**