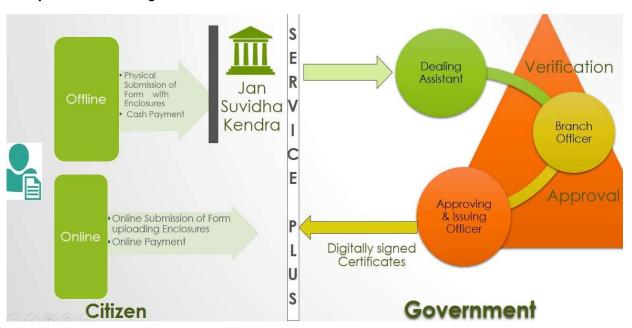

# **HOW TO APPLY**

1. Visit http://eservice.arunachal.gov.in



## 2. Following are Delivery Modes:



- 3. Login: If applicant is new user, register yourself under this application by providing your Address, Mobile Number, email ID etc,. Activation link will send on the email ID.
- 4. Applicant can Apply for the desired service at respective DC Office by entering basic details and uploading Supporting Documents.
- 5. Make payment using any of the payment method (Debit Card, Net-Banking).
- 6. Applicant can Track the current status of Application by clicking "**Tracking**" link at Home Page.
- 7. Digitally Signed Certificate delivered in your Service-Plus Account.

### **Delivery of eService through Service-Plus**



#### Sample Application Form:



| 6. Permanent Address                                                                 |                                                                                               |                                                       |
|--------------------------------------------------------------------------------------|-----------------------------------------------------------------------------------------------|-------------------------------------------------------|
| Village / Sector / Colony *                                                          | Post Office *                                                                                 | Police Station                                        |
| State *